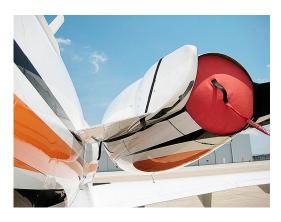

The **Engine Exhaust Plugs** are custom fit for your Hawker Beechcraft 4000 Horizon exhaust openings, made with heavy-duty vinyl material, and stuffed with a single block of sculpted urethane foam. Each plug has a zipper that allows the foam to be removed and dried if necessary. Exhaust plugs have 'remove before flight' streamers sewn onto the face of the plugs. Most plugs are imprinted with the aircraft registration number in black for an extra charge. Exhaust plugs may be inserted soon after flight when the engine is still warm. Engine Inlet Plugs are commonly referred to as Cowl Plugs, Intake Plugs, Cowl Blocks, Engine Blocks, and Engine Bungs.

Hawker 4000 Exhaust Plug

Grumman Gulfstream G-V Rosemont/TAT Cover

| Description                                     | Part Number | Price     |
|-------------------------------------------------|-------------|-----------|
| INTAKE PLUGS, folding type (set of 2)           | 4000-110    | \$1025.00 |
| EXHAUST PLUGS, folding type (set of 2)          | 4000-150    | \$650.00  |
| PITOT COVER SET, heat resistant type (set of 3) | 4000-201    | \$225.00  |
| TAT PROBE COVER , heat resistant type           | 4000-211    | \$115.00  |