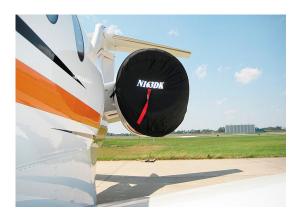

The **Hawker Beechcraft 4000 Horizon Intake Covers** are designed to install easily yet be completely storable. A spring steel hoop is sewn into the hem of each cover, allowing them to be installed without climbing onto the wing or using a stepladder. To store the covers the spring steel hoop folds like a band-saw blade into three nesting rings. Each cover folds into a compact circular bundle which is stored in the included duffle bag, yet they unfold quickly for use. The Tri-Fold Ring cover is made of medium weight nylon which is available in a variety of colors to match the paint trim. Each cover set comes complete with installation and folding instructions. The aircraft's registration number can be silkscreened onto the cover for an extra charge.

Hawker 4000 Intake Cover

Hawker 4000 Intake Covers

| Description                                       | Part Number | Price    |
|---------------------------------------------------|-------------|----------|
| INTAKE COVERS (set of 2)                          | 4000-100    | \$945.00 |
| ENGINE COVERS, Hangar Use, Bikini Type (set of 2) | 4000-130    | \$905.00 |