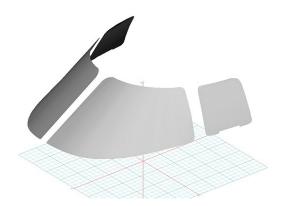

#### Section 5: HeatShields & Sun Reflectors

Cockpit Heatshields are interior sunshades for the aircraft's cockpit. The product is a unique composite of closed-cell foam with a silver mylar finish. The semi-rigid design is stiff enough to stand inside the window framing. The set folds up flat and is easily stored in the included storage sleeve. Some designs may require velcro and suction cups. Our Heatshields for jets are offered white side out because some aircraft manufacturers have issued advisories against reflective window inserts due to potential heat damage. A Heatshield is an excellent short-term remedy for cockpit overheating, but an external fabric cover is more effective for long-term protection.

Hawker 4000 Cockpit HeatShields, 3D model

Hawker Beechcraft 4000 Horizon Cockpit Heatshields

| Description                    | Part Number | Price    |
|--------------------------------|-------------|----------|
| COCKPIT HEATSHIELDS (set of 4) | 4000-900    | \$455.00 |