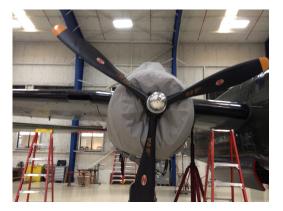

#### Section 2: Engine/Prop Covers

**Engine Covers** will cinch around or behind the spinner, cover the entire engine cowl area including the engine air cooling and induction air inlets, and fastens together with Velcro beneath the spinner down the front of the cowling. The Engine Cover is attached with a belly strap aft of the firewall, and can Velcro to the Canopy Cover. Engine Covers are normally made from Solution-Dyed Polyester or Acrylic *Sunbrella*. An Insulated version of the engine cover can be made with a thicker, quilted, and water-repellent material. The Insulated Engine Cover works well in cold climates to help with engine preheating.

B25 Engine Cover, Illustration

B25 Engine Cover

| Description              | Part Number | Price     |
|--------------------------|-------------|-----------|
| ENGINE COVERS (set of 2) | B26-100     | \$1275.00 |