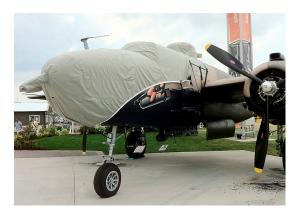

The Martin B26 Marauder Cockpit/Nose Cover helps reduce damage to the upholstery and avionics caused by excessive heat and can eliminate problems caused by leaking door and window seals. They keep the windshield and window surfaces clean and help prevent vandalism and theft.

The **Cockpit/Nose Cover** is designed to cover the windshield and side windows of the cockpit. Attachment buckles are made of nonmetal *Delrin*, designed for rugged outdoor use. The windshield cover comes with a duffle bag. The N-number can be imprinted onto the cover for an extra charge. The windshield cover is trimmed in the colors of the aircraft.

This cover type is made from Silver Acrylic Sunbrella canvas and is 100% lined with a soft and smooth microfiber. Bruce's Custom Covers developed this material combination especially for aircraft protection. The outer material is medium weight and treated for water resistance, UV resistance and anti-static buildup. The inner lining is a very soft and smooth microfiber to prevent scratching. The material is very reflective, and tests show that the cabin interior temperature can be reduced to near-ambient temperature on the hottest of days. It is water, ice and snow repellent, yet breathable to allow moisture to escape from between the cover and the aircraft surface.