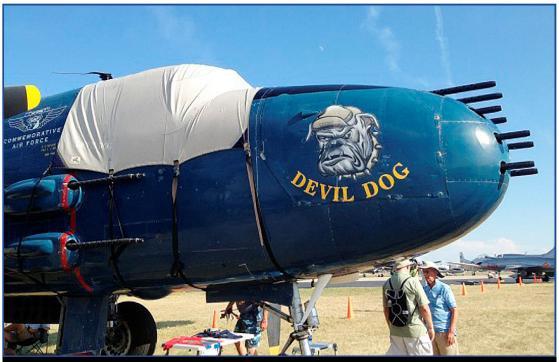

The Martin B26 Marauder Cockpit/Nose Cover helps reduce damage to the upholstery and avionics caused by excessive heat and can eliminate problems caused by leaking door and window seals. They keep the windshield and window surfaces clean and help prevent vandalism and theft.

The **Cockpit/Nose Cover** is designed to cover the windshield and side windows of the cockpit. Attachment buckles are made of nonmetal *Delrin*, designed for rugged outdoor use. The windshield cover comes with a duffle bag. The N-number can be imprinted onto the cover for an extra charge. The windshield cover is trimmed in the colors of the aircraft.

B25 Cockpit/Nose and Gun Turret Covers

B25 Cockpit/Nose and Gun Turret Covers

| Description        | Part Number | Price     |
|--------------------|-------------|-----------|
| COCKPIT COVER      | B26-000     | \$730.00  |
| COCKPIT/NOSE COVER | B26-001     | \$1515.00 |