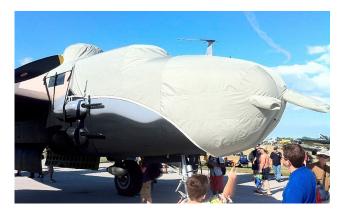

#### Section 1: Canopy/Cockpit/Fuselage Covers

The Martin B26 Marauder Cockpit Cover helps reduce damage to the upholstery and avionics caused by excessive heat and can eliminate problems caused by leaking door and window seals. They keep the windshield and window surfaces clean and help prevent vandalism and theft.

Cockpit covers are designed to cover the windshield and side windows of the cockpit. Attachment buckles are made of nonmetal *Delrin*, designed for rugged outdoor use. The windshield cover comes with a duffle bag. The N-number can be imprinted onto the cover for an extra charge. The windshield cover is trimmed in the colors of the aircraft.

This cover type is made from Silver Acrylic Sunbrella canvas and is 100% lined with a soft and smooth microfiber. Bruce's Custom Covers developed this material combination especially for aircraft protection. The outer material is medium weight and treated for water resistance, UV resistance and anti-static buildup. The inner lining is a very soft and smooth microfiber to prevent scratching. The material is very reflective, and tests show that the cabin interior temperature can be reduced to near-ambient temperature on the hottest of days. It is water, ice and snow repellent, yet breathable to allow moisture to escape from between the cover and the aircraft surface.