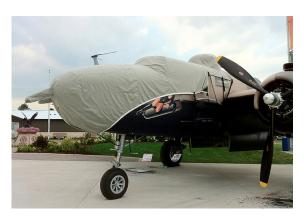

#### Section 1: Canopy/Cockpit/Fuselage Covers

The Martin B26 Marauder Cockpit Cover helps reduce damage to the upholstery and avionics caused by excessive heat and can eliminate problems caused by leaking door and window seals. They keep the windshield and window surfaces clean and help prevent vandalism and theft.

Cockpit covers are designed to cover the windshield and side windows of the cockpit. Attachment buckles are made of nonmetal *Delrin*, designed for rugged outdoor use. The windshield cover comes with a duffle bag. The N-number can be imprinted onto the cover for an extra charge. The windshield cover is trimmed in the colors of the aircraft.

This cover type is made from Silver Acrylic Sunbrella canvas and is 100% lined with a soft and smooth microfiber. Bruce's Custom Covers developed this material combination especially for aircraft protection. The outer material is medium weight and treated for water resistance, UV resistance and anti-static buildup. The inner lining is a very soft and smooth microfiber to prevent scratching. The material is very reflective, and tests show that the cabin interior temperature can be reduced to near-ambient temperature on the hottest of days. It is water, ice and snow repellent, yet breathable to allow moisture to escape from between the cover and the aircraft surface.