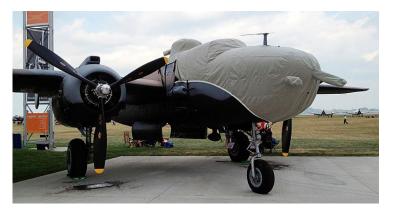

#### Section 2: Engine/Prop Covers

**Engine Covers** will cinch around or behind the spinner, cover the entire engine cowl area including the engine air cooling and induction air inlets, and fastens together with Velcro beneath the spinner down the front of the cowling. The Engine Cover is attached with a belly strap aft of the firewall, and can Velcro to the Canopy Cover. Engine Covers are normally made from Solution-Dyed Polyester or Acrylic *Sunbrella*. An Insulated version of the engine cover can be made with a thicker, quilted, and water-repellent material. The Insulated Engine Cover works well in cold climates to help with engine preheating.

B25 Engine Cover, Illustration

B25 Engine Cover

| Description              | Part Number | Price     |
|--------------------------|-------------|-----------|
| ENGINE COVERS (set of 2) | B26-100     | \$1275.00 |