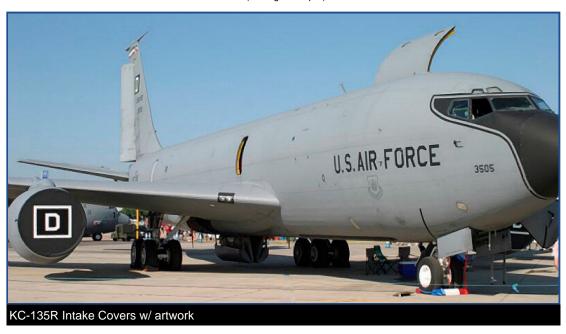

The **Engine Inlet Plugs** are custom fit for your Boeing 707, 720 (C-137 Stratoliner, E-3 Sentry AWACS) intakes, made with heavy-duty vinyl material, and stuffed with a single block of sculpted urethane foam. Each plug has a zipper that allows the foam to be removed and dried if necessary. Engine plugs have 'remove before flight' streamers sewn onto the face of the plugs. Most plugs are imprinted with the aircraft registration number in black for an extra charge. Storage bag NOT included. Engine plugs may be inserted after flight when the engine is still warm. Engine Inlet Plugs are commonly referred to as Cowl Plugs, Intake Plugs, Cowl

Blocks, Engine Blocks, and Engine Bungs.

Heavy Duty Storage Bag: Specs and Dimensions on Request

E-3 Sentry Intake Covers, TF-33 Type

| Description                                                    | Part Number | Price      |
|----------------------------------------------------------------|-------------|------------|
| INTAKE PLUGS (set of 4)                                        | B707-120    | Contact Us |
| BYPASS VENT & TURBINE EXHAUST PLUGS, TF-33 engines (set of 12) | B707-220    | Contact Us |
| EXHAUST PLUGS (set of 4)                                       | B707-235    | Contact Us |
| BYPASS VENT PLUGS (set of 8)                                   | B707-240    | Contact Us |