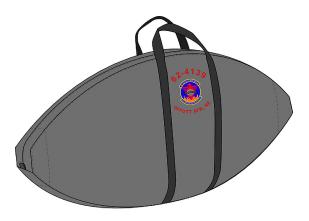

Blocks, Engine Blocks, and Engine Bungs.

Heavy Duty Storage Bag: Specs and Dimensions on Request

E-3 Sentry Intake Covers, TF-33 Type

| Description                                                    | Part Number | Price      |
|----------------------------------------------------------------|-------------|------------|
| INTAKE PLUGS (set of 4)                                        | B707-120    | Contact Us |
| BYPASS VENT & TURBINE EXHAUST PLUGS, TF-33 engines (set of 12) | B707-220    | Contact Us |
| EXHAUST PLUGS (set of 4)                                       | B707-235    | Contact Us |
| BYPASS VENT PLUGS (set of 8)                                   | B707-240    | Contact Us |