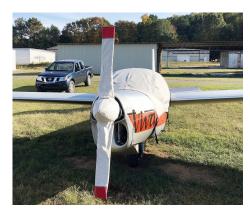

# Tech Sheet: Aerotechnik L-13 Vivat Motorglider

(aerotechnik-VIV.pdf)

Vivat Canopy and Prop/Spinner Cover

#### Section 1: Glider Canopy/Cockpit/Fuselage Covers

Vivat Canopy and Prop/Spinner Cover

Grob 109 Canopy/Engine w/ extension to tail, Wing, Stabilizer & Prop/Spinner Covers

Description

Part Number

Price

### Section 2: Engine Covers

Vivat Canopy and Prop/Spinner Cover

Aerotechnik L-13 Vivat Motorglider Prop/Spinner & Canopy Covers

| Description                            | Part Number | Price    |
|----------------------------------------|-------------|----------|
| ENGINE COVER                           | VIV-100     | \$420.00 |
| INSULATED ENGINE COVER                 | VIV-105     | \$600.00 |
| PROPELLOR/SPINNER COVER                | VIV-110     | \$300.00 |
| INSULATED PROPELLOR/SPINNER COVER      | VIV-115     | \$450.00 |
| INSULATED HANGAR BLANKET, INTERIOR USE | VIV-HB2     | \$300.00 |