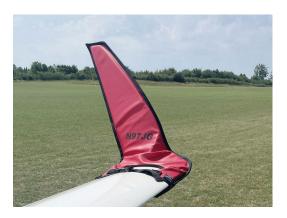

Designed to prevent damage to the wingtip in crowded hangars or high traffic areas, these products are made of bright red Naugahyde and thickly padded with a sandwich of closed cell foam. Protects delicate winglets, casters and their housings, and soft finishes.

Schempp-Hirth Ventus-2B winglet/wingtip pads

Schempp-Hirth Ventus-2B winglet/wingtip pads

| Description             | Part Number | Price    |
|-------------------------|-------------|----------|
| WINGTIP PADS (set of 2) | VIV-280     | \$255.00 |