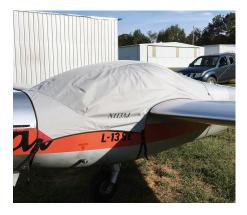

# Tech Sheet: Aerotechnik L-13 Vivat Motorglider

(aerotechnik-VIV.pdf)

Vivat Canopy and Prop/Spinner Cover

#### Section 1: Glider Canopy/Cockpit/Fuselage Covers

Vivat Canopy and Prop/Spinner Cover

Grob 109 Canopy/Engine w/ extension to tail, Wing, Stabilizer & Prop/Spinner Covers

Description

Part Number

Price

### Section 2: Engine Covers

Vivat Canopy and Prop/Spinner Cover

Aerotechnik L-13 Vivat Motorglider Prop/Spinner & Canopy Covers

| Description                            | Part Number | Price    |
|----------------------------------------|-------------|----------|
| ENGINE COVER                           | VIV-100     | \$420.00 |
| INSULATED ENGINE COVER                 | VIV-105     | \$600.00 |
| PROPELLOR/SPINNER COVER                | VIV-110     | \$300.00 |
| INSULATED PROPELLOR/SPINNER COVER      | VIV-115     | \$450.00 |
| INSULATED HANGAR BLANKET, INTERIOR USE | VIV-HB2     | \$300.00 |