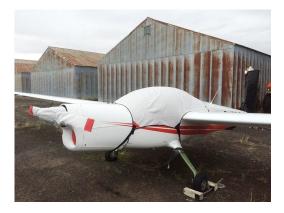

### Section 2: Engine Covers

Vivat Canopy and Prop/Spinner Cover

Aerotechnik L-13 Vivat Motorglider Prop/Spinner & Canopy Covers

| Description                            | Part Number | Price    |
|----------------------------------------|-------------|----------|
| ENGINE COVER                           | VIV-100     | \$420.00 |
| INSULATED ENGINE COVER                 | VIV-105     | \$600.00 |
| PROPELLOR/SPINNER COVER                | VIV-110     | \$300.00 |
| INSULATED PROPELLOR/SPINNER COVER      | VIV-115     | \$450.00 |
| INSULATED HANGAR BLANKET, INTERIOR USE | VIV-HB2     | \$300.00 |