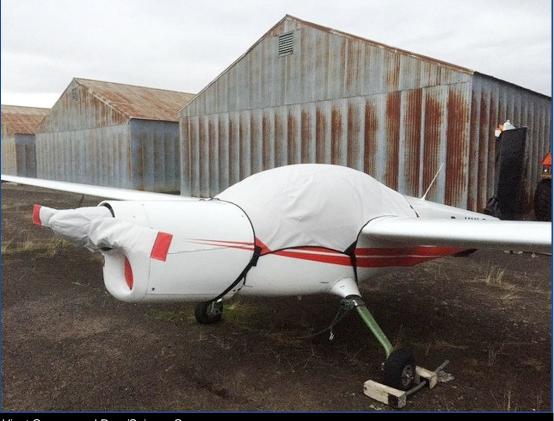

# Tech Sheet: Aerotechnik L-13 Vivat Motorglider

(aerotechnik-VIV.pdf)

Vivat Canopy and Prop/Spinner Cover

#### Section 1: Glider Canopy/Cockpit/Fuselage Covers

Vivat Canopy and Prop/Spinner Cover

Grob 109 Canopy/Engine w/ extension to tail, Wing, Stabilizer & Prop/Spinner Covers

Description

Part Number

Price