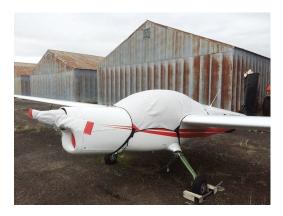

### Section 2: Engine Covers

Vivat Canopy and Prop/Spinner Cover

Aerotechnik L-13 Vivat Motorglider Prop/Spinner & Canopy Covers

| Description                            | Part Number | Price    |
|----------------------------------------|-------------|----------|
| ENGINE COVER                           | VIV-100     | \$420.00 |
| INSULATED ENGINE COVER                 | VIV-105     | \$600.00 |
| PROPELLOR/SPINNER COVER                | VIV-110     | \$300.00 |
| INSULATED PROPELLOR/SPINNER COVER      | VIV-115     | \$450.00 |
| INSULATED HANGAR BLANKET, INTERIOR USE | VIV-HB2     | \$300.00 |