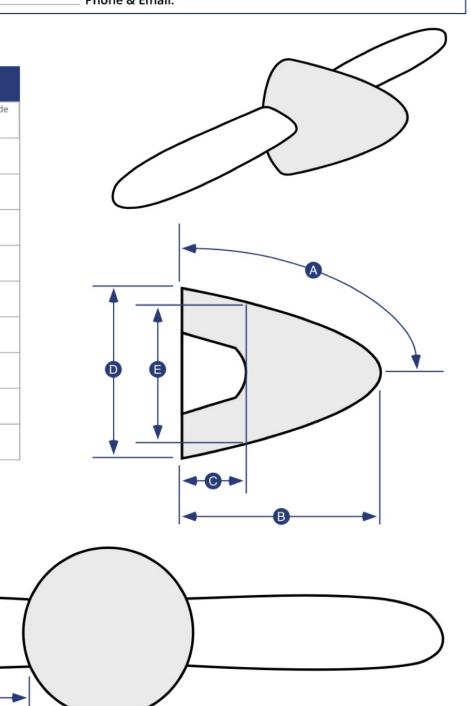

## **Propellor Cover Measuring Worksheet**

Instructions: Measure to the nearest 1/8" and only fill in what applies. You may email, fax or phone in the measurements.

| Aircraft Reg / Tail Number: | Aircraft Type:   | Year: |
|-----------------------------|------------------|-------|
| Name:                       | _ Phone & Email: |       |

| Propellor Measurements |                                                 |  |  |  |  |  |
|------------------------|-------------------------------------------------|--|--|--|--|--|
| Pleas                  | Please check one: 2 - Blade 3 - Blade 4 - Blade |  |  |  |  |  |
| A                      | Measure along surface of cone                   |  |  |  |  |  |
| B                      | Measure "straight line" base to tip             |  |  |  |  |  |
| C                      | Base to top of blade root opening               |  |  |  |  |  |
| D                      | Provide diameter or circumference               |  |  |  |  |  |
| 8                      | Provide diameter or circumference               |  |  |  |  |  |
| 6                      | Blade root to prop tip                          |  |  |  |  |  |
| G                      | Trailing edge to leading edge                   |  |  |  |  |  |
| 0                      | Trailing edge to leading edge                   |  |  |  |  |  |
| J                      | Trailing edge to leading edge                   |  |  |  |  |  |